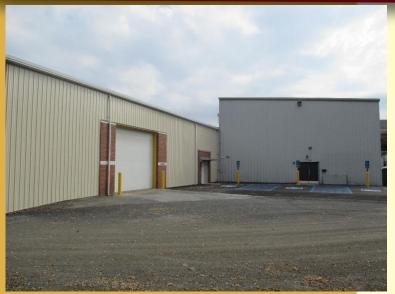

### For Sale

- Fully Leased by
  - Yuengling
  - Grid 1 Solutions
  - American Lighting
- Minimal Landlord Responsibilities
- 70,000 SF Building
- Site Served by Public Water, Sewer, and Natural Gas

\$1,646,000

### Sale or Lease

- 13 Acres
- Fire Sprinkler System
- Overhead Crane
- Only 8 miles away from Interstate 81