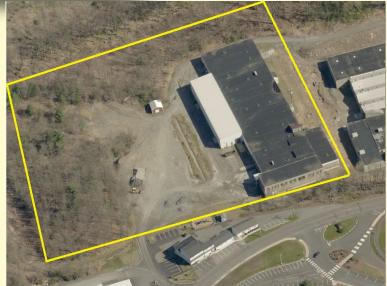

### For Sale

- Fully Leased by
  - Yuengling
  - Grid 1 Solutions
  - American Lighting
- Minimal Landlord Responsibilities
- 70,000 SF Building
- Site Served by Public Water, Sewer, and Natural Gas

\$1,646,000

### Sale or Lease

- 13 Acres
- Fire Sprinkler System
- Overhead Crane
- Only 8 miles away from Interstate 81