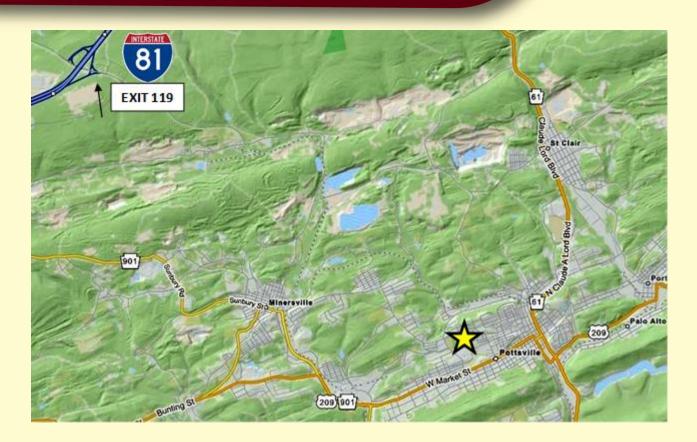

### Sale or Lease

- 13 Acres
- Fire Sprinkler System
- Overhead Crane
- Only 8 miles away from Interstate 81