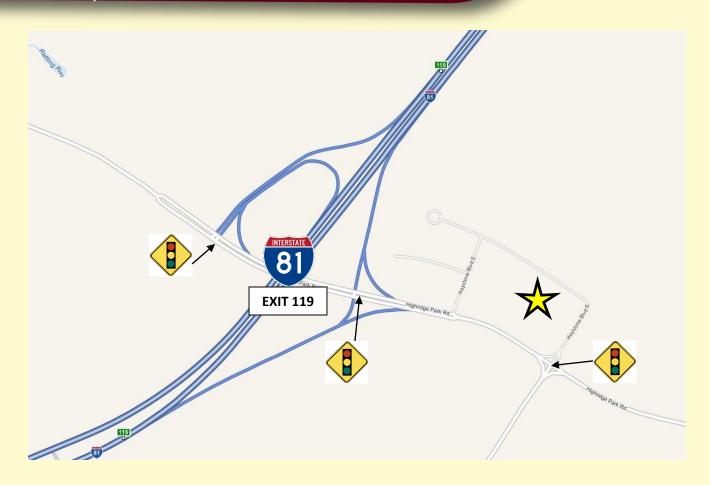

## Sale or Lease

- 1/4 mile to Interstate 81
- Exit 119
- Easy Truck Access
- Upgraded Exit Interchange with Modern Construction