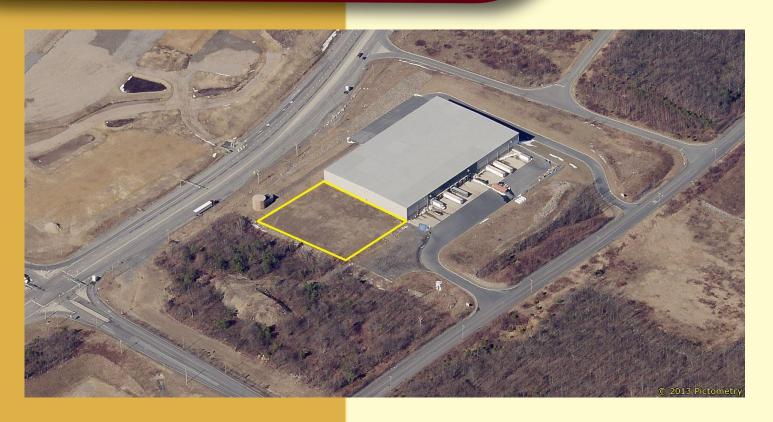

## **Pad Site**

Available

## 30 Keystone Blvd. East

Highridge Industrial Park *Pottsville, PA 17901* 

## For Sale or Lease

- Approx. 50,000 Square
  Feet
- Pad Ready for Build-to-Suit
- Public Water, Sewer and Natural Gas

\$4.50/SF

Offered by:

MBC Development, LP (570) 385-1662

www.MBCDevelopment.com