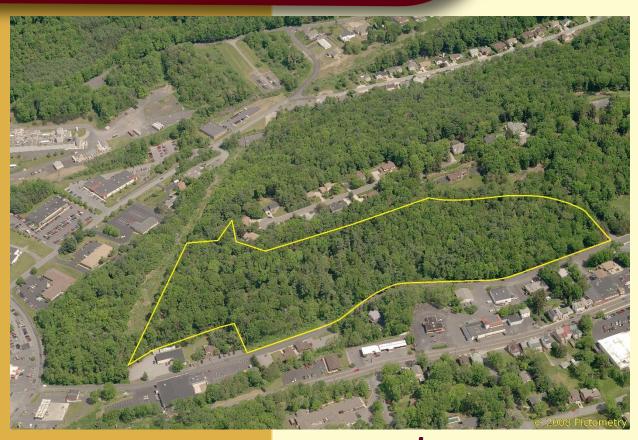

### For Sale

- 14 Acres
- Pad Site for 8,000
   Square Foot Building
- Great for a Retail Business / Office
- Build-to-Suit Available

\$124,900

Owner Financing Available
Will Build to Suit

Offered by:

MBC Development, LP (570) 385-1662

### For Sale

- Close Proximity to U.S.
   Route 209 and Route 901
- 5-mile radius population: 42,000
- Within Walking Distance to West Pottsville and Yorkville