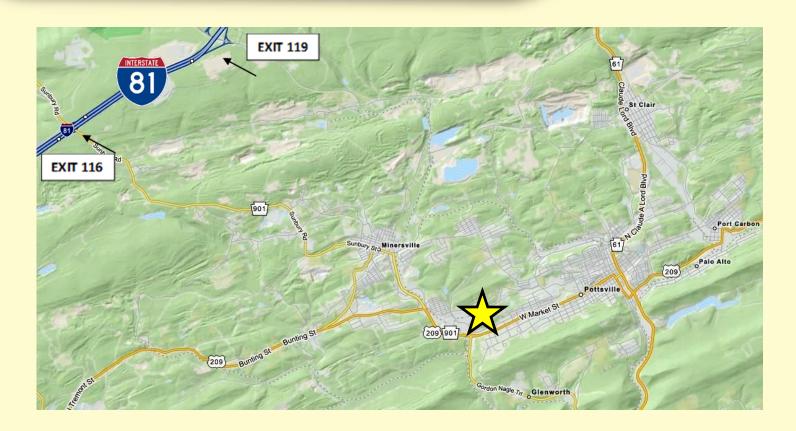

### For Sale

- Close Proximity to U.S.
   Route 209 and Route 901
- 5-mile radius population: 42,000
- Within Walking Distance to West Pottsville and Yorkville