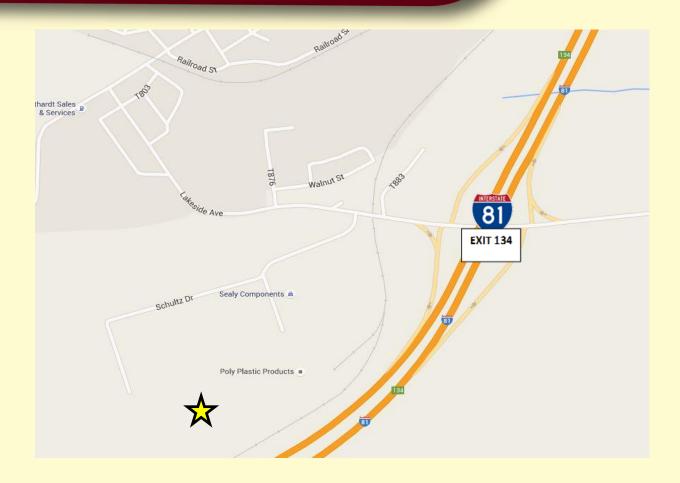

#### For Sale

- ½ mile off Interstate 81
- Exit 134
- Public Water and Sewer Access
- Approx. 6.0 Acres

\$300,000

Offered by:

MBC Development, LP (570) 385-1662

www.MBCDevelopment.com

#### For Sale

- NPDES Permit Already In Place
- Ready for Construction
- In-house construction available
- Join Poly Plastic Products and Sealy Mattress