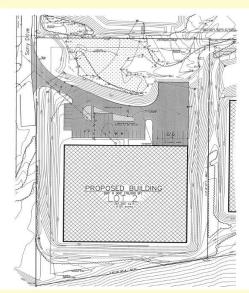

### APPROVED FOR 78,000 SQUARE FEET

#### For Sale

- ½ mile off Interstate 81
- Exit 134
- Public Water and Sewer Access
- Approx. 6.0 Acres

\$300,000

Offered by:

MBC Development, LP (570) 385-1662

www.MBCDevelopment.com