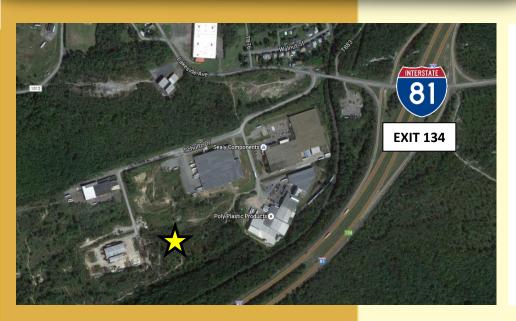

#### For Sale

- ½ mile off Interstate 81
- Exit 134
- Public Water and Sewer Access
- Approx. 6.0 Acres

\$300,000

Offered by:

MBC Development, LP (570) 385-1662

www.MBCDevelopment.com

#### Industrial / Warehouse Lot Available

## MAJIC Industrial Park (Lot 2) Delano, PA